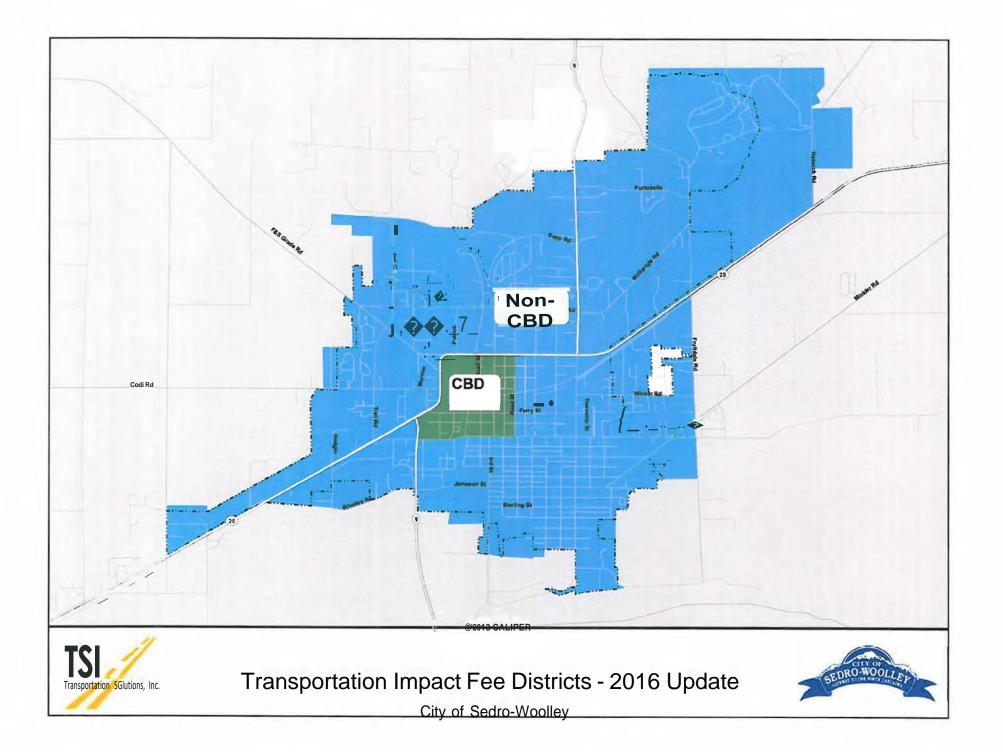

| ITE               |                                    | ITE Trip          | Rate per          | Impact Fee per Unit<br>by District |         |  |
|-------------------|------------------------------------|-------------------|-------------------|------------------------------------|---------|--|
| Code <sup>1</sup> | ITE Land Use Category <sup>1</sup> | Rate <sup>2</sup> | Unlt <sup>3</sup> | Citywide<br>(Non-CSD)              | CBD     |  |
| 210               | Single-FamilyDetached Housing      | 1.00              | DU                | \$2,407                            | \$1,341 |  |
| 220               | Apartment                          | 0.62              | DU                | \$1,492                            | \$831   |  |
| 221               | Low-Rise Apartment (1-2 floors)    | 0.58              | DU                | \$1,396                            | \$778   |  |
| 230               | Residential Condo /Townhouse       | 0.52              | DU                | \$1,252                            | \$697   |  |
| 231               | Low-Rise Condo / Townhouse         | 0.78              | DU                | \$1,877                            | \$1,046 |  |
| 240               | Mobile Home Park                   | 0.59              | DU                | \$1,420                            | \$791   |  |
| 251               | Senior Housing Detached            | 0.27              | bed               | \$650                              | \$362   |  |
| 252               | Senior HousingAttached             | 0.25              | bed               | \$602                              | \$335   |  |
| 253               | Congregate Care Facility           | 0.17              | DU                | \$409                              | \$228   |  |
| 254               | Assisted Living                    | 0.22              | bed               | \$530                              | \$295   |  |
| 260               | Recreational Home                  | 0.26              | DU                | \$626                              | \$349   |  |
| 270               | Residential PUD                    | 0.62              | DU                | \$1,492                            | \$831   |  |

City of Sedro-Woolley Traffic Impact Fee Rate Schedule- Residential (2016 Update)

<sup>1</sup> Institute of Transportation Engineers, <u>TripGeneration Manual (9th Edition)</u>

<sup>2</sup> Trip generation rate per development unit for PM peak hour of the adjacent street traffic (4-6 PM)